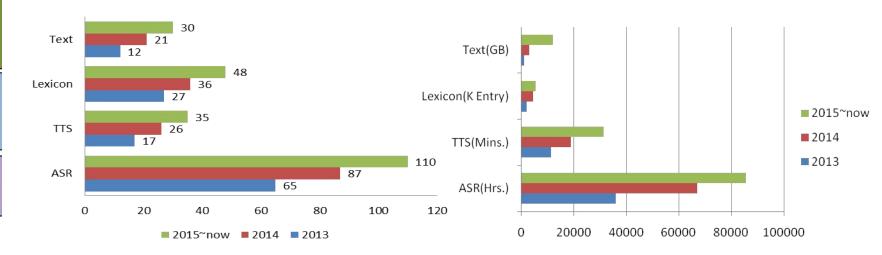

# Chinese LDC

- \*:
- Till now, there are 102 corpora, including speech synthesis/recognition corpora, corpora for machine translation, lexicon and other natural language processing corpora.
- In 2016, there are 4 new corpora added (1 syntactic and 3 others corpus);20 corpora (7 spoken language, 5 translation, 3 speech recognition/synthesis, 2 lexicon and 3 other corpus) have been distributed to 11 institutes and companies.

Types of the corpora

Providers of the corpora

Types of the users

TTS Corpus

Lexicon Corpus

T ext Corpus A worldwide data resources & services supplier with 15 years experience in the fields of Human Computer Interaction and Human Language Technology, such as speech synthesis, speech recognition, machine translation, web search, image recognition, and natural language understanding.