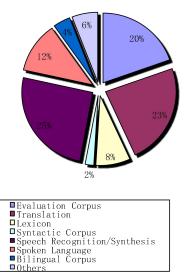

# Chinese LDC

- \*:
- Till now, there are 102 corpora, including speech synthesis/recognition corpora, corpora for machine translation, lexicon and other natural language processing corpora.
- In 2016, there are 4 new corpora added (1 syntactic and 3 others corpus);20 corpora (7 spoken language, 5 translation, 3 speech recognition/synthesis, 2 lexicon and 3 other corpus) have been distributed to 11 institutes and companies.