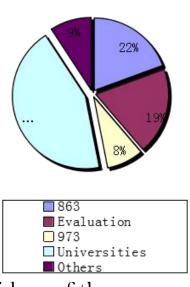

# Chinese LDC

- \*:
- Till now, there are 102 corpora, including speech synthesis/recognition corpora, corpora for machine translation, lexicon and other natural language processing corpora.
- In 2016, there are 4 new corpora added (1 syntactic and 3 others corpus);20 corpora (7 spoken language, 5 translation, 3 speech recognition/synthesis, 2 lexicon and 3 other corpus) have been distributed to 11 institutes and companies.