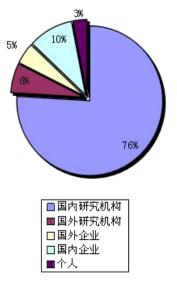

#### Data Mall is:

- The largest data exchange platform
- 45,000 datasets in all domains
- 1,600,000+ exchanges in 2015

- Has 500,000 certified collectors distributing globally.
- Releases 100 new collecting missions weekly.
- Collects various types of data stably including Speech, Image and Text
- Trusted partner of Fortune 500 companies
- Processed over 10 million images/100,000 hours of speech in 2015
- Employees: 1000+